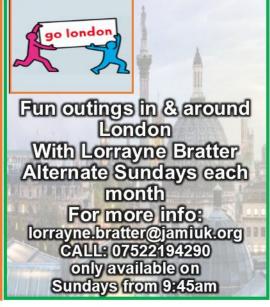

## February 2020 - Shevat/Adar 5780

| Sunday                                                                                                                                                                       |                                                                                                                 | Tuesday                                                                                                     | Wednesday                                                                                                                                                              | Thursday                                                                                             |
|------------------------------------------------------------------------------------------------------------------------------------------------------------------------------|-----------------------------------------------------------------------------------------------------------------|-------------------------------------------------------------------------------------------------------------|------------------------------------------------------------------------------------------------------------------------------------------------------------------------|------------------------------------------------------------------------------------------------------|
|                                                                                                                                                                              | Monday                                                                                                          | •                                                                                                           | _                                                                                                                                                                      |                                                                                                      |
| 11 am - 3.30 pm                                                                                                                                                              |                                                                                                                 | 11 am - 3.30 pm                                                                                             | 11 am - 3.30 pm                                                                                                                                                        | 11 am - 3.30 pm                                                                                      |
| 2                                                                                                                                                                            | 3                                                                                                               | 4                                                                                                           | 5                                                                                                                                                                      | 6                                                                                                    |
| 11:30am – 12:30pm<br>Sunday Social                                                                                                                                           |                                                                                                                 | 11:30pm – 12:30pm                                                                                           | 11:30am – 12:30pm<br><i>Yoga</i>                                                                                                                                       | 11:30am – 12:30pm<br>'Feel Good' with Ros                                                            |
| 2:00pm – 3:00pm<br>Adam plays Guitar<br>music – Jewish songs<br>and requests.                                                                                                | HUB CLOSED<br>VOLUNTEER<br>TRAINING                                                                             | Crystal Art<br>With Carole<br>2:00pm – 3:00pm<br>Bingo Bonanza<br>With<br>Philippa                          | 2:00pm – 3:00pm  Art Therapy With Cary Whitworth  *Computer lessons With Carole – Please book a slot (2pm to 4pm) *                                                    | 2:00pm – 3:00pm<br>The Big Quiz<br>With<br>David Blanga                                              |
| 9                                                                                                                                                                            | 10                                                                                                              | 11                                                                                                          | 12                                                                                                                                                                     | 13                                                                                                   |
| VISIT TO THE RAF MUSEUM Meet Lorrayne at Golders Green Station 11:00am *Moderate walking involved*                                                                           | Tu B'Shevat Seder<br>@ MBCC Edgware<br>12pm – 2.00pm £5.00<br>ES Hub opens at                                   | 11:30pm – 12:30pm<br>Crystal Art<br>With Carole                                                             | 11:30am – 12:30pm<br><i>Yoga</i><br>2:00pm – 3:00pm                                                                                                                    | 11:30am – 12:30pm<br>'Feel Good' with Ros<br>2:00pm – 3:00pm                                         |
| For more info call on the day:<br>07522194290<br>ES HUB IS CLOSED                                                                                                            | <b>12:15pm</b><br>12:30pm – 2:00pm<br>Casual Crafts<br>With Andrew                                              | 2:00pm – 3:00pm<br>Writing Group<br>With Sharon Barnett                                                     | Any Problem Group With Alyson *Computer lessons With Carole – Please book a slot (2pm to 4pm) *                                                                        | with Tracy Exercises to music move your body, get more flexible & fitter.                            |
| 16                                                                                                                                                                           | 17                                                                                                              | 18                                                                                                          | 19                                                                                                                                                                     | 20                                                                                                   |
| 11:30am – 12:30pm<br>Sunday Social<br>2:00pm – 3:00pm<br>Music Appreciation<br>With<br>Andrew                                                                                | Hub opens at 1:50pm  2:00pm – 4:00pm WHETSTONE POOL AND SNOOKER CLUB Meet Andrew at Jami Finchley Centre at 2pm | 11:30pm – 12:30pm  Crystal Art With Carole  2:00pm – 3:00pm Learning Hebrew & Jewish Stories With Sue Landy | 11:30am – 12:30pm Yoga 2:00pm – 3:00pm 'Uno-versity Challenge' Card Game Tournament With Jess Harris *Computer lessons With Carole – Please book a slot (2pm to 4pm) * | 11:30am – 12:30pm<br>'Feel Good' with Ros<br>2:00pm – 3:00pm<br>DRAMA CLUB<br>WITH<br>ELLA           |
| 23                                                                                                                                                                           | 24                                                                                                              | 25                                                                                                          | 26                                                                                                                                                                     | 27                                                                                                   |
| VISIT TO THE WHITE CHAPEL ART GALLERY Meet Lorrayne at Golders Green Station 11:00am *Moderate walking involved* For more info call on the day: 07522194290 ES HUB IS CLOSED | From 4:30pm North Finchley Vue Meet there or go from Finchley Centre with Andrew at 3.45pm                      | 11:30pm – 12:30pm  Crystal Art With Carole  2:00pm – 3:00pm Writing Group With Sharon Barnett               | 11:30am – 12:30pm Yoga 2:00pm – 3:00pm  SCIENCE With Adam Frankenberg *Computer lessons With Carole – Please book a                                                    | 11:30am – 12:30pm<br>'Feel Good' with Ros<br>2:00pm – 3:00pm<br>Music Appreciation<br>With<br>Andrew |